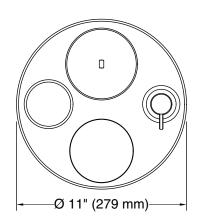

# **Technical Information**

All product dimensions are nominal.

Installation Type: Freestanding

Material: Ceramic