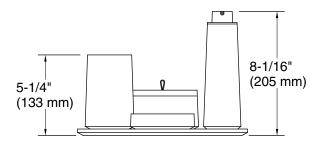

# **Technical Information**

All product dimensions are nominal.

Installation Type: Freestanding

Material: Ceramic