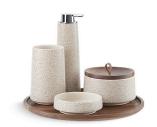

### **Features**

- Five-piece set contains a ceramic soap dispenser, tumbler, lidded canister, soap dish and wooden nesting tray.
- Decorated with the subtle coloring and distinctive pebbled texture of natural shark and ray leather.
- Polished Nickel-matched soap dispenser easily coordinates across the bathroom or kitchen.
- Modern silhouettes are easy to clean.
- Pairs flawlessly with Artist Editions Shagreen lavatories and other Kohler fixture products.
- Packaged in a decorative box for easy gifting.
- Complete your look with KOHLER® Turkish Bath Linens and Bath & Body collections.