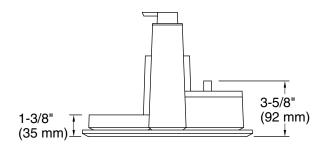

# **Technical Information**

All product dimensions are nominal.

Installation Type: Freestanding

Material: Ceramic